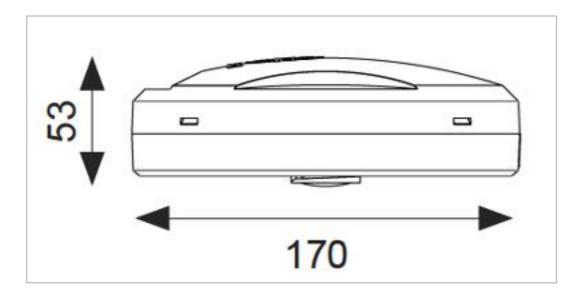

## **General Information**

| Lamp Type                      |          |
|--------------------------------|----------|
| Colour / Finish                | White    |
| Integral Microwave Sensor      | Yes      |
| IP Rating                      | IP20     |
| Class Protection               | 1        |
| Internal / External            | Internal |
| Surface / Recessed / Suspended | Surface  |
| Warranty (Years)               | 3        |
| CE Mark                        | Yes      |
| Width (mm)                     | 170      |
| Height (mm)                    | 53       |
|                                |          |